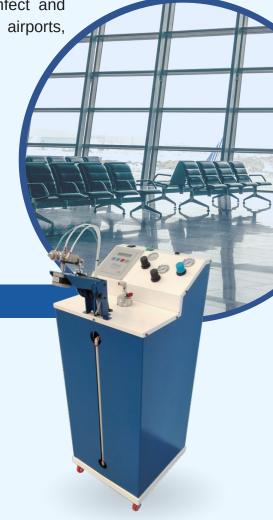

# RHCONTROL TOP

### **KEY POINTS**

- Droplet size 5-30 μm
- Liquid level indicator
- 180° rotative spray gun
- 40L pressurized tank
- · Control unit

### REQUIRES

- Electricity supply (220V/50Hz)
- · Compressed air supply

### OPTIONAL

Integrated compressor