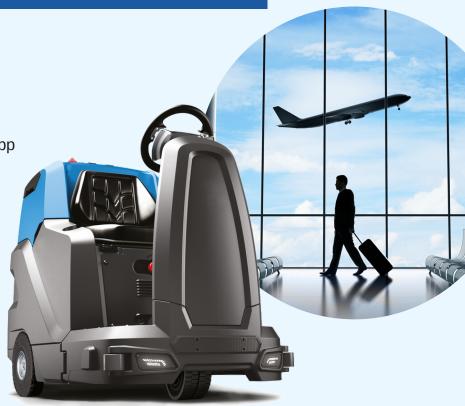

# **EU-SANITIZER**

### **KEY POINTS**

- Motorized model
- 110L pressurized tank
- 6,5h autonomous battery
- 1.30m surface coverage
- Controllable through the mobile app

### **REQUIRES**

None

### OPTIONAL

Lateral spraying