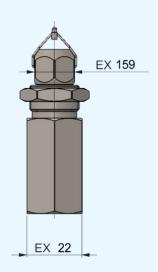

# **HYDRAULIC ATOMIZERS**

### **KEY POINTS**

- Fine droplet size 10-30 μm
- · Compact and economical option
- Does not need compressed air to operate
- Great option for create disinfection tunnel

### **REQUIRES**

Liquid supply

# CX

### **KEY POINTS**

- Fine droplet size 15-40 μm
- · Compact and economical option
- Easy installation
- It's possible to add an anti-drip filter
- Great option for create disinfection tunnel

### REQUIRES

· Liquid supply