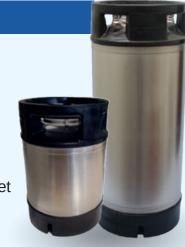

# PRESSURIZED TANK

### **KEY POINTS**

- Great option for spraying disinfectants
- · Quick-connection for spraying accessories
- Three different sizes: 5L, 9L, and 18L

- Available model with wheels, level indicator, and spray lancet
- 50L pressurized tank