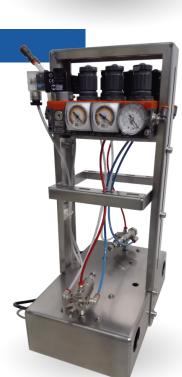

# RHCONTROL BASIC

### KEY POINTS

- Droplet size 5-30 μm
- · Liquid level indicator
- 180° rotative spray gun
- 20L pressurized tank
- Control unit
- · Economical and lightweight version

### REQUIRES

- Electricity supply (220V/50Hz)
- · Compressed air supply