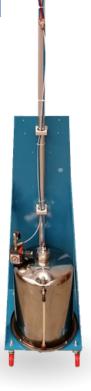

# RHCONTROL MANUAL

### **KEY POINTS**

- Droplet size 5-30 μm
- · Liquid level indicator
- Spray gun with anti-drip system
- 20L pressurized tank
- Extendible telescopic rod (2 meters)

### REQUIRES

· Compressed air supply

### OPTIONAL

• Portable compressor