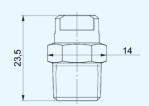

# MX

### **KEY POINTS**

- Fine droplet size 15-40 μm
- Compact and economical option
- · Easy installation
- Great option for create disinfection tunnel
- It's possible to add a filter

### **REQUIRES**

· Liquid supply

С

20