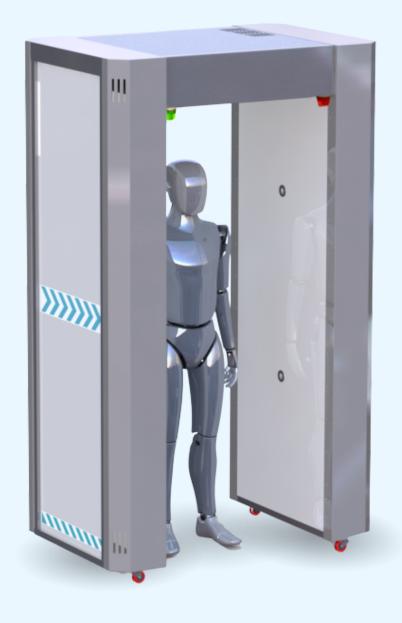

# **EU-TUNNEL BASIC**

### **KEY POINTS**

- · Remarkably fine droplet size 5-30 micron
- More efficient disinfection thanks to its pneumatics atomizers (E1)
- 50% less disinfectant consumption
- · Built-in wheels for easy mobility
- Disinfect 2.500 people a day
- Not wetting (neither the clothes nor the floor)

### **INCLUDED**

- · 20 Lt. pressurized tank with level indicator
- Integrated compressor
- · Photocell for starting and switching off
- · Traffic light for on/off spray time

### **REQUIRES**

• Electricity supply (220V/50Hz)

- · Electronic hydroalcoholic gel dispenser
- · Anti-slip mat
- UV-C lamp
- Thermographic camera
- · Light and sound warning signal
- · Human voice for instructions
- Exterior lighting
- Interior Lighting