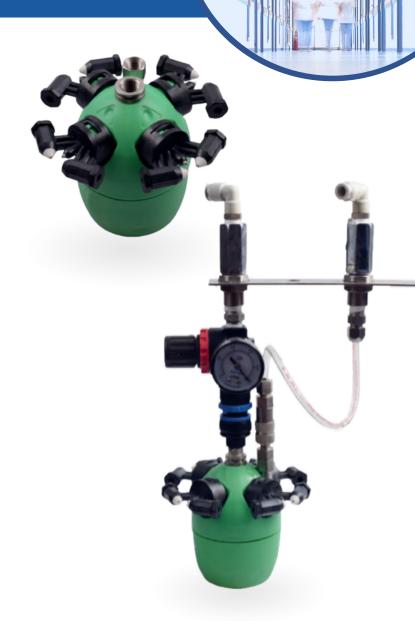

# PRESSURIZED TANK

### **KEY POINTS**

- Great option for spraying disinfectants
- · Quick-connection for spraying accessories
- Three different sizes: 5L, 9L, and 18L

- Available model with wheels, level indicator, and spray lancet
- 50L pressurized tank