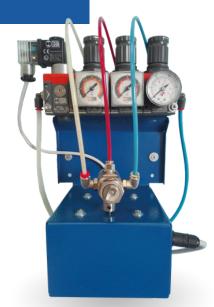

# RHCONTROL TOP

### **KEY POINTS**

- Droplet size 5-30 μm
- Liquid level indicator
- 180° rotative spray gun
- 40L pressurized tank
- · Control unit

### REQUIRES

- Electricity supply (220V/50Hz)
- · Compressed air supply

### OPTIONAL

Integrated compressor