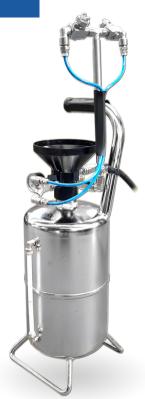

# RHSANI

## KEY POINTS

- Droplet size 5-30 μm
- 2x E1 atomizer
- 10L pressurized tank
- Liquid level indicator
- Pressure regulator
- Economical and lightweight version

### **REQUIRES**

· Compressed air supply

- 24L pressurized tank
- Portable compressor