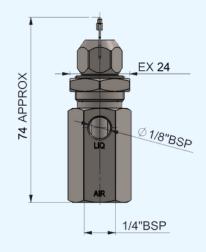

# PNEUMATIC ATOMIZERS

# E1

### **KEY POINTS**

- Extremely fine droplet size 5-30 μm
- · Compact and economical option
- Easy installation
- · Great option for create disinfection tunnel

### **REQUIRES**

- · Compressed air supply
- · Liquid supply