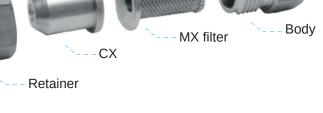

infection tunnel

### **REQUIRES**

- · Compressed air supply
- · Liquid supply











# **HYDRAULIC ATOMIZERS**

### **KEY POINTS**

- Fine droplet size 10-30 μm
- · Compact and economical option
- Does not need compressed air to operate
- Great option for create disinfection tunnel

### **REQUIRES**

Liquid supply





# CX

### **KEY POINTS**

- Fine droplet size 15-40 μm
- · Compact and economical option
- Easy installation
- It's possible to add an anti-drip filter
- Great option for create disinfection tunnel

# 12,3 16,5 15



### REQUIRES

· Liquid supply

# MX

### **KEY POINTS**

- Fine droplet size 15-40 μm
- Compact and economical option
- · Easy installation
- Great option for create disinfection tunnel
- It's possible to add a filter

### **REQUIRES**

· Liquid supply









С

20







# **HYDRAULIC NOZZLES (FLAT JET)**

# MC2

### **KEY POINTS**

- Fine droplet size 20-50 μm
- Great option for create disinfection tunnel
- Economical
- Does not need compressed air to operate
- Can operate with low pressure
- It's possible to add a filter

### REOUIRES

Liquid supply









# C1

### **KEY POINTS**

- Fine droplet size 20-50 μm
- Great option for create disinfection tunnel
- Economical
- Does not need compressed air to operate
- · Can operate with low pressure
- It's possible to add an anti-drip filter

### REQUIRES

Liquid supply





# PRESSURIZED TANK

### **KEY POINTS**

- Great option for spraying disinfectants
- · Quick-connection for spraying accessories
- Three different sizes: 5L, 9L, and 18L

- Available model with wheels, level indicator, a