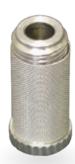

# CX

### **KEY POINTS**

- Fine droplet size 15-40 μm
- · Compact and economical option
- Easy installation
- It's possible to add an anti-drip filter
- Great option for create disinfection tunnel

### REQUIRES

· Liquid supply