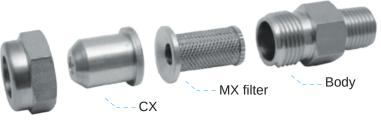

isinfection tunnel

### **REQUIRES**

- · Compressed air supply
- · Liquid supply











# **HYDRAULIC ATOMIZERS**

### **KEY POINTS**

- Fine droplet size 10-30 μm
- · Compact and economical option
- Does not need compressed air to operate
- Great option for create disinfection tunnel

### **REQUIRES**

Liquid supply





# CX

### **KEY POINTS**

- Fine droplet size 15-40 μm
- · Compact and economical option
- Easy installation
- It's possible to add an anti-drip filter
- Great option for create disinfection tunnel

# 12,3 16,5 15



### REQUIRES

· Liquid supply

# MX

### **KEY POINTS**

- Fine droplet size 15-40 μm
- Compact and economical option
- · Easy installation
- Great option for create disinfection tunnel
- It's possible to add a filter

### **REQUIRES**

· Liquid supply









С

20







# **HYDRAULIC NOZZLES (FLAT JET)**

# MC2

### **KEY POINTS**

- Fine droplet size 20-50 μm
- Great option for create disinfection tunnel
- Economical
- Does not need compressed air to operate
- Can operate with low pressure
- It's possible to add a filter

### REOUIRES

Liquid supply









# C1

### **KEY POINTS**

- Fine droplet size 20-50 μm
- Great option for create disinfection tunnel
- Economical
- Does not need compressed air to operate
- · Can operate with low pressure
- It's possible to add an anti-drip filter

### REQUIRES

Liquid supply





# PRESSURIZED TANK

### **KEY POINTS**

- Great option for spraying disinfectants
- · Quick-connection for spraying accessories
- Three different sizes: 5L, 9L, and 18L

- Available model with wheels, level indicator,