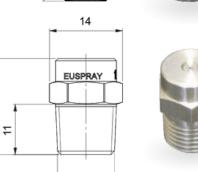

# CX

### **KEY POINTS**

- Fine droplet size 15-40 μm
- · Compact and economical option
- Easy installation
- It's possible to add an anti-drip filter
- Great option for create disinfection tunnel

# 12,3 16,5 15