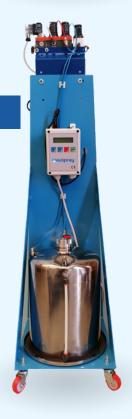

# RHCONTROL BASIC

### KEY POINTS

- Droplet size 5-30 μm
- · Liquid level indicator
- 180° rotative spray gun
- 20L pressurized tank
- Control unit
- · Economical and lightweight version

### REQUIRES

- Electricity supply (220V/50Hz)
- · Compressed air supply