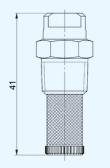

# E1

### **KEY POINTS**

- Extremely fine droplet size 5-30 μm
- · Compact and economical option
- Easy installation
- · Great option for create disinfection tunnel

### **REQUIRES**

- · Compressed air supply
- · Liquid supply