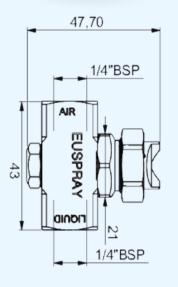

# PNEUMATIC ATOMIZERS

# E1

### **KEY POINTS**

- Extremely fine droplet size 5-30 μm
- · Compact and economical option
- Easy installation
- · Great option for create disinfection tunnel

### **REQUIRES**

- · Compressed air supply
- · Liquid supply