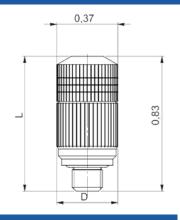

# **ULTRASONIC ATOMIZER**

### **KEY POINTS**

- Extremely fine droplet size 5-20 μm
- · Long spray and coverage
- · Great option for create disinfection tunnel

### **REQUIRES**

- · Compressed air supply
- Liquid supply