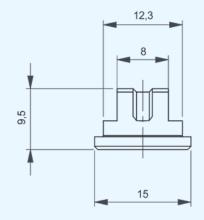

MX

### **KEY POINTS**

- Fine droplet size 15-40 μm
- Compact and economical option
- · Easy installation
- Great option for create disinfection tunnel
- It's possible to add a filter

### **REQUIRES**

· Liquid supply









С

20







# **HYDRAULIC NOZZLES (FLAT JET)**

# MC2

### **KEY POINTS**

- Fine droplet size 20-50 μm
- Great option for create disinfection tunnel
- Economical
- Does not need compressed air to operate
- Can operate with low pressure
- It's possible to add a filter

### REOUIRES

Liquid supply









# C1

### **KEY POINTS**

- Fine droplet size 20-50 μm
- Great option for create disinfection tunnel
- Economical
- Does not need compressed air to operate
- · Can operate with low pressure
- It's possible to add an anti-drip filter

### REQUIRES

Liquid supply





# PRESSURIZED TANK

### **KEY POINTS**

- Great option for spraying disinfectants
- · Quick-connection for spraying accessories
- Three different sizes: 5L, 9L, and 18L

- Available model with wheels, level indicator, and spray lancet
- 50L pressurized tank





Australia - Austria - Chile - France - Italy - Poland - Russia - South Africa - Spain - UK - US





### **EUROSPRAY**

EDIFICIO CONATA I C/FRUCTUÓS GELABERT. 2-4, 8°4° 08970, SANT JOAN DESPÍ, BARCELONA TEL. +34 934773846 WWW.EUSPRAY.COM

ENGINEERING SOLUTIONS • INNOVATION