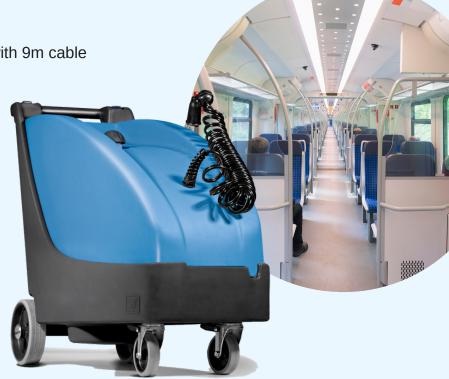

# **EU-SANEX**

### **KEY POINTS**

- · Compact and lightweight
- 5L pressurized tank
- Integrated compressor
- 10m electric cable and spray gun with 9m cable

### REQUIRES

• Electricity supply (220V/50Hz)