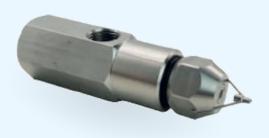

# E1

### **KEY POINTS**

- Extremely fine droplet size 5-30 μm
- · Compact and economical option
- Easy installation
- · Great option for create disinfection tunnel

### **REQUIRES**

- · Compressed air supply
- · Liquid supply