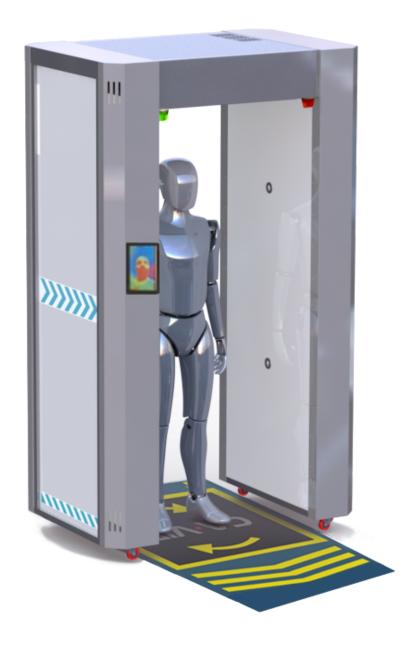

# **EU-TUNNEL BASIC**

### **KEY POINTS**

- · Remarkably fine droplet size 5-30 micron
- More efficient disinfection thanks to its pneumatics atomizers (E1)
- 50% less disinfectant consumption
- · Built-in wheels for easy mobility
- Disinfect 2.500 people a day
- Not wetting (neither the clothes nor the floor)

### **INCLUDED**

- · 20 Lt. pressurized tank with level indicator
- Integrated compressor
- · Photocell for starting and switching off
- · Traffic light for on/off spray time

### **REQUIRES**

• Electricity supply (220V/50Hz)

- · Electronic hydroalcoholic gel dispenser
- · Anti-slip mat
- UV-C lamp
- Thermographic camera
- · Light and sound warning signal
- · Human voice for instructions
- Exterior lighting
- Interior Lighting

# **EU-TUNNEL TOP**

### **KEY POINTS**

- Remarkably fine droplet size 5-30 micron
- More efficient disinfection thanks to its pneumatics atomizers (E1)
- 50% less disinfectant consumption
- · Built-in wheels for easy mobility
- Disinfect 2.500 people a day
- Not wetting (neither the clothes nor the floor)

### **INCLUDED**

- · 20 L pressurized tank with level indicator
- Integrated compressor
- · Photocell for starting and switching off
- · Traffic light for on/off spray time
- Electronic hydroalcoholic gel dispenser
- Anti-slip mat
- UV-C lamp
- · Thermographic camera
- · Light and sound warning signal
- Human voice for instructions
- Exterior lighting
- Interior Lighting

### **REQUIRES**

• Electricity supply (220V/50Hz)