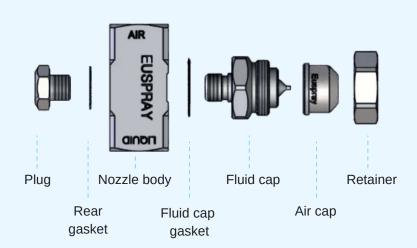

# PNEUMATIC ATOMIZERS

# E1

### **KEY POINTS**

- Extremely fine droplet size 5-30 μm
- · Compact and economical option
- Easy installation
- · Great option for create disinfection tunnel

### **REQUIRES**

- · Compressed air supply
- · Liquid supply