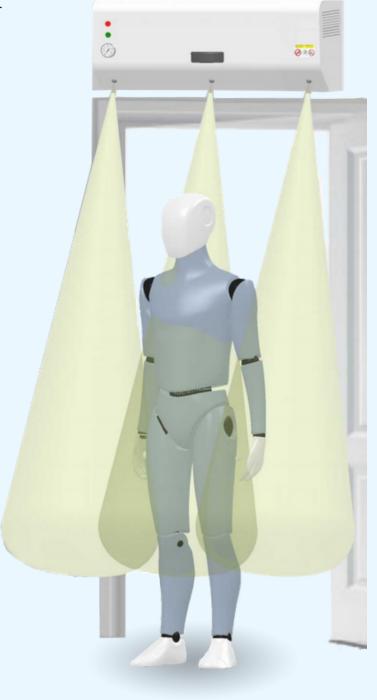

# **EU-TUNNEL BASIC**

### **KEY POINTS**

- · Remarkably fine droplet size 5-30 micron
- More efficient disinfection thanks to its pneumatics atomizers (E1)
- 50% less disinfectant consumption
- · Built-in wheels for easy mobility
- Disinfect 2.500 people a day
- Not wetting (neither the clothes nor the floor)

### **INCLUDED**

- · 20 Lt. pressurized tank with level indicator
- Integrated compressor
- · Photocell for starting and switching off
- · Traffic light for on/off spray time

### **REQUIRES**

• Electricity supply (220V/50Hz)

- · Electronic hydroalcoholic gel dispenser
- · Anti-slip mat
- UV-C lamp
- Thermographic camera
- · Light and sound warning signal
- · Human voice for instructions
- Exterior lighting
- Interior Lighting

# **EU-TUNNEL TOP**

### **KEY POINTS**

- Remarkably fine droplet size 5-30 micron
- More efficient disinfection thanks to its pneumatics atomizers (E1)
- 50% less disinfectant consumption
- · Built-in wheels for easy mobility
- Disinfect 2.500 people a day
- Not wetting (neither the clothes nor the floor)

### **INCLUDED**

- · 20 L pressurized tank with level indicator
- Integrated compressor
- · Photocell for starting and switching off
- · Traffic light for on/off spray time
- Electronic hydroalcoholic gel dispenser
- Anti-slip mat
- UV-C lamp
- · Thermographic camera
- · Light and sound warning signal
- Human voice for instructions
- Exterior lighting
- Interior Lighting

### **REQUIRES**

• Electricity supply (220V/50Hz)