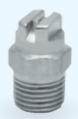

# C1

### **KEY POINTS**

- Fine droplet size 20-50 μm
- Great option for create disinfection tunnel
- Economical
- Does not need compressed air to operate
- · Can operate with low pressure
- It's possible to add an anti-drip filter

### REQUIRES

Liquid supply