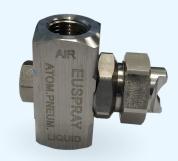

# PNEUMATIC ATOMIZERS

# E1

### **KEY POINTS**

- Extremely fine droplet size 5-30 μm
- · Compact and economical option
- Easy installation
- · Great option for create disinfection tunnel

### **REQUIRES**

- · Compressed air supply
- · Liquid supply