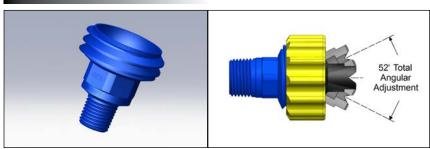

# K-Ball<sup>®</sup> Threaded bodies

The BEX threaded K-Ball® body provides the ability to adjust the direction of the spray pattern by simply twisting the K-Ball® cap, repositioning the nozzle and tightening the cap. The same 52°nozzle angle of adjustability exists in the threaded body as in the K-Ball®

clip-on body. This plastic threaded body is useful when a metal clip is undesirable or where space limitations prevent using a spring clip-on nozzle.

# Use the threaded K-Ball® to "tilt" the spray pattern into any desired orientation.