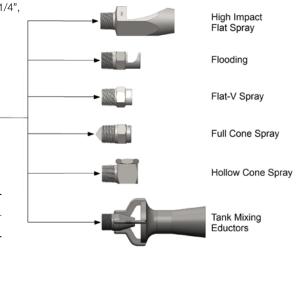

# CLIP-ON NOZZLE THREADED ADAPTER (for 1", 1 1/4",

## **FEATURES:**

This adapter allows for quick mounting and removal of threaded nozzles.

### **APPLICATIONS:**

Useful to mount nozzles in a fixed position, where adjustability is not desired.

(Drill a 9/16" diameter hole)

| ADAPTER<br>THREAD                      | MODEL NUMBER |                                    |                                    |         |
|----------------------------------------|--------------|------------------------------------|------------------------------------|---------|
|                                        | 1" Pipe      | 1 <sup>1</sup> / <sub>4</sub> Pipe | 1 <sup>1</sup> / <sub>2</sub> Pipe | 2" Pipe |
| <sup>1</sup> / <sub>8</sub> NPT Female | 1K.1         | 1.2K.1                             | 1.5K.1                             | 2K.1    |
| ¹/₄NPT Female                          | 1K.2         | 1.2K.2                             | 1.5K.2                             | 2K.2    |
| 3/8 NPT Female                         | 1K.3         | 1.2K.3                             | 1.5K.3                             | 2K.3    |