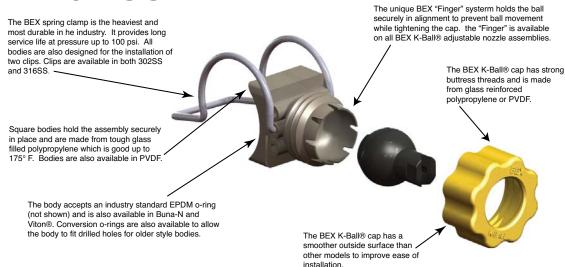

## CONSTRUCTION:

Made of corrosion-resistant plastic and stainless steel. Heavy-duty spring clip good to 100 p.s.i. at 175° F. A 316SS clip is also available, if required.

## THE BEX "FINGER" SYSTEM

## K-BALL BODY COLORS AND PART NUMBERS

| Pipe Sizes                                             | 1"          | 1-1/4"             | 1-1/2"              | 2"              |  |
|--------------------------------------------------------|-------------|--------------------|---------------------|-----------------|--|
| Standard Body                                          | 1K (white)  | <b>1.2K</b> (grey) | <b>1.5K</b> (black) | <b>2K</b> (tan) |  |
| Body with Fingers                                      | 1KF (green) | 1.2KF (yellow)     | <b>1.5KF</b> (red)  | 2KF (blue)      |  |
|                                                        |             |                    |                     |                 |  |
| Spring Clip                                            | 1KCL        | 1.2KCL             | 1.5KCL              | 2KCL            |  |
| O-ring                                                 | KOR         | KOR                | KOR                 | KOR             |  |
| K-Ball Cap                                             | KCAP        | KCAP               | KCAP                | KCAP            |  |
| SPRAY BALL: CHOOSE FROM THE TABLES ON PAGES 59 AND 60. |             |                    |                     |                 |  |