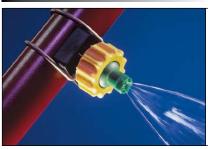

# K-Ball®

## Clip-on spray nozzles

## **SPRAY CHARACTERISTICS:**

These nozzles simply clip over a pre-drilled pipe (9/16" dia. hole) and are available with a variety of spray balls, in various spray patterns, flow rates and spray angles.