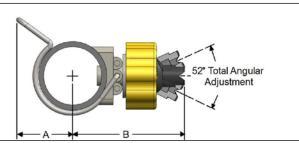

#### **DIMENSIONS**

| DIMENTOTOTO |                                       |                                       |  |  |  |  |
|-------------|---------------------------------------|---------------------------------------|--|--|--|--|
| PIPE        | Dim.                                  | Dim.                                  |  |  |  |  |
| SIZE        | Α                                     | В                                     |  |  |  |  |
| 1"          | 1 <sup>3</sup> / <sub>4</sub> (45 mm) | 2 <sup>7</sup> / <sub>8</sub> (73 mm) |  |  |  |  |
| 11/4        | 2 (51 mm)                             | 3 (77 mm)                             |  |  |  |  |
| 11/2        | 2 <sup>1</sup> / <sub>8</sub> (54 mm) | 3 <sup>1</sup> / <sub>8</sub> (80 mm) |  |  |  |  |
| 2"          | 2 <sup>3</sup> / <sub>8</sub> (61 mm) | 3 <sup>1</sup> / <sub>2</sub> (89 mm) |  |  |  |  |

## THE BEX "FINGER" SYSTEM

## Example:

BF5070 nozzle balls are needed to fit onto a 1-1/4" pipe. Accurate alignment of the nozzles is critical, so the 1-1/4" body with "fingers" will be used. The correct PART number for this K-Ball nozzle assembly is 1.2KFBF5070.